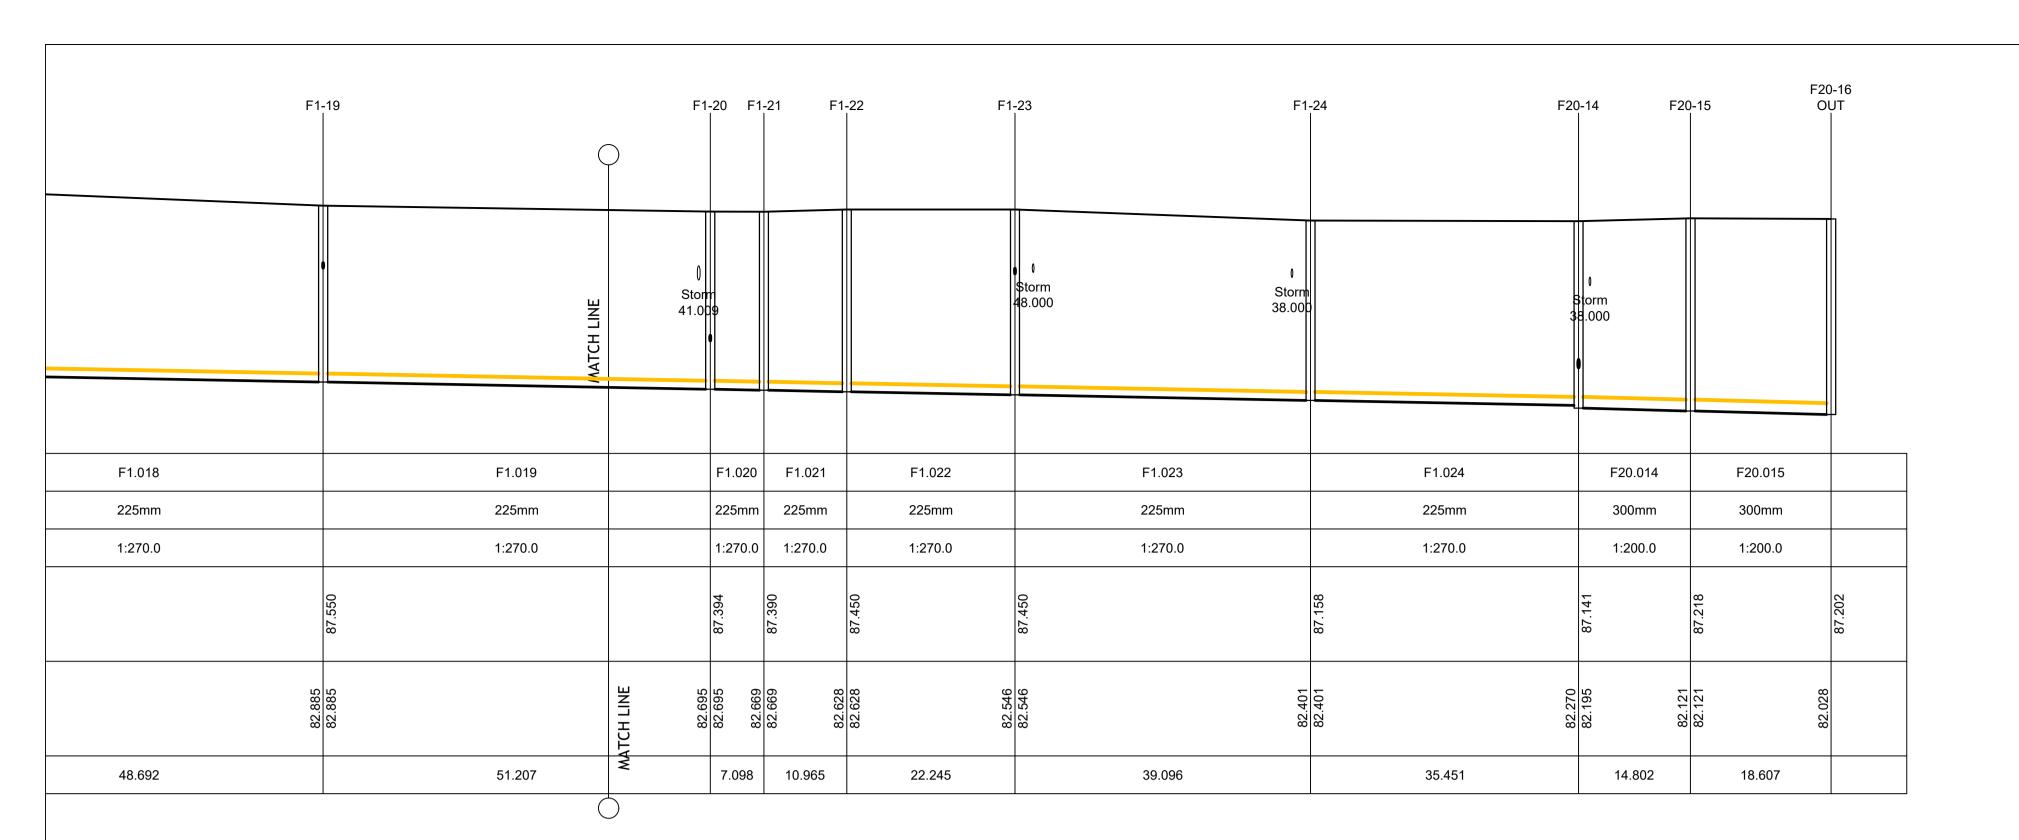

| Project: GREAT CONNELL SHD, NEWBRIDGE               |                             |                              |                             |           |  |  |  |  |  |  |  |
|-----------------------------------------------------|-----------------------------|------------------------------|-----------------------------|-----------|--|--|--|--|--|--|--|
| PROPOSED FOUL WATER NETWORK LONG SECTIONS - SHEET 2 |                             |                              |                             |           |  |  |  |  |  |  |  |
| Drawn:                                              | Date drawn:                 | Technician Check:            | Engineer Check:             | Approved: |  |  |  |  |  |  |  |
| IBS                                                 | MARCH 2022                  | PJM                          | MCD                         | LB        |  |  |  |  |  |  |  |
| Project No:<br>192229                               | Model Ref:<br>192229-PUNCH- | XX-XX-M2-C-0175              | Drawing Status: A0 PLANNING |           |  |  |  |  |  |  |  |
| Scale @ A1:<br>1:500                                | Document No: 192229-PI      | 192229-PUNCH-XX-XX-DR-C-0176 |                             |           |  |  |  |  |  |  |  |